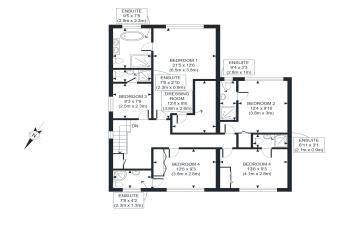

## Lower Road Bookham

Freehold vacant property with Planning consents to extend the property further.

FIRST FLOOR GROSS INTERNAL FLOOR AREA 1147 SQ FT

GROUND FLOOR GROSS INTERNAL FLOOR AREA 1869 SQ FT

APPROX. GROSS INTERNAL FLOOR AREA WITH SUMMER HOUSE 3124 SO FT / 209 SOM APPROX. GROSS INTERNAL FLOOR AREA WITHOUT SUMMER HOUSE 3018 SO FT / 208 SOM Ref: