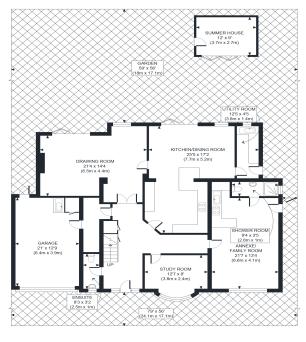

## Lower Road Bookham

Freehold vacant property with Planning consents to extend the property further.

FIRST FLOOR GROSS INTERNAL FLOOR AREA 1147 SQ FT

GROUND FLOOR GROSS INTERNAL FLOOR AREA 1869 SQ FT

APPROX. GROSS INTERNAL FLOOR AREA WITH SUMMER HOUSE 3124 SO FT / 209 SOM APPROX. GROSS INTERNAL FLOOR AREA WITHOUT SUMMER HOUSE 3018 SO FT / 208 SOM Ref: